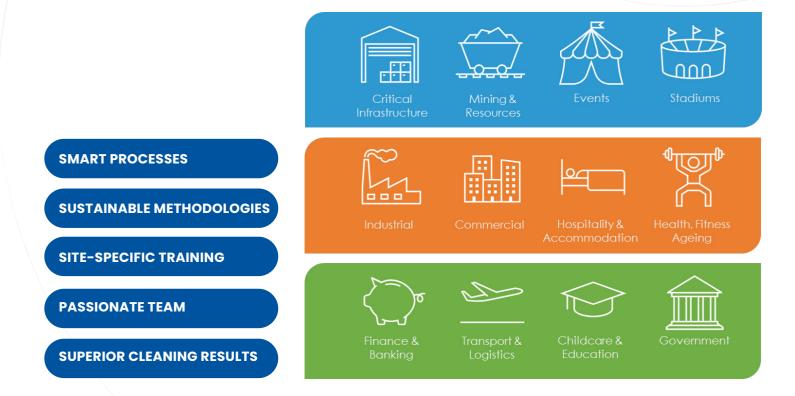

#### **EXPERIENCED SERVICE** TAILORED TO SECTOR NEEDS

Decades of experience across various market sectors means we have built a thorough understanding of industry-specific needs, to ensure our cleaning service adapts to the bespoke requirements of your business.